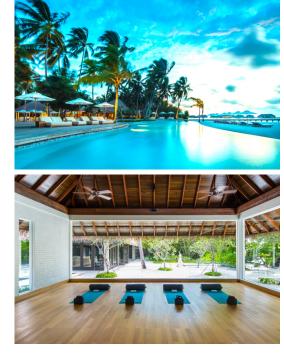

## COMO MAALIFUSHI, MALDIVES

A Luxury Yoga Retreat with Lynn & Sumei Wed – Sun, June 6<sup>th</sup> - 10<sup>th</sup> 2018

5D / 4N Beach Suite: USD 3190\* nett per pax / twin sharing

## Inclusions:

- 4N stay in luxury Beach Suite with wifi connectivity
- 4 breakfast/brunch, 4 dinners
- 1 COMO Shambhala Signature massage (60 minutes)
- 7-8 yoga sessions with Lynn & Sumei
- Airport & seaplane transfers
- All taxes and service charges
  - Rooms are on a "first-come, first-paid" basis
  - \* Early Bird Price till 28 Feb 2018 (Otherwise USD 3590)
  - > Non-refundable deposit of USD500 to book your space
  - > Water Suite: + USD 400 per pax (USD 3590)